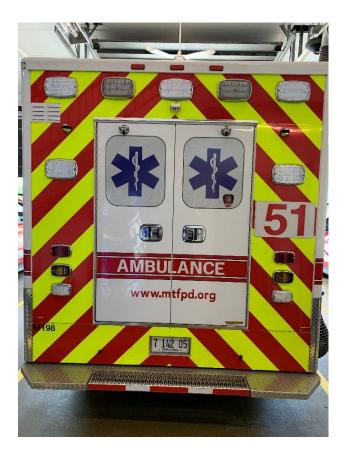

|     | Comply:                                                                                                                                                                                                                         | Yes             | _No            | Exception                              |  |
|-----|---------------------------------------------------------------------------------------------------------------------------------------------------------------------------------------------------------------------------------|-----------------|----------------|----------------------------------------|--|
| 4.  | 6" Body Drop on both sides forward of the rear wheels                                                                                                                                                                           |                 |                |                                        |  |
|     | Comply:                                                                                                                                                                                                                         | Yes             | _No            | Exception                              |  |
| 5.  | Exterior grab bar to rear of curbside compartment door                                                                                                                                                                          |                 |                |                                        |  |
|     | Comply:                                                                                                                                                                                                                         | Yes             | _No            | Exception                              |  |
| 6.  | Rubber protec                                                                                                                                                                                                                   | tion bumpers    | on both sides  | of rear flip down step                 |  |
|     | Comply:                                                                                                                                                                                                                         | Yes             | _No            | Exception                              |  |
| 7.  | Rubber extruded fenders around the rear wheel well openings; $1'' \times 2''$ black PVC rub rails spaced away from the body both in front of and behind the rear wheel openings                                                 |                 |                |                                        |  |
|     | Comply:                                                                                                                                                                                                                         | Yes             | _No            | Exception                              |  |
| 8.  | Lettering and striping per MTFPD specifications including a red Star of Life mounted on the roof of the ambulance, both sides of box, front hood, and Star of Life screening on rear doors as illustrated below (Fig. 1.3, 1.4) |                 |                |                                        |  |
|     | Comply:                                                                                                                                                                                                                         | Yes             | _No            | Exception                              |  |
| 9.  | Mounting bracket for spare oxygen "D" cylinder installed                                                                                                                                                                        |                 |                | /linder installed                      |  |
|     | Comply:                                                                                                                                                                                                                         | Yes             | _No            | Exception                              |  |
| 10. | Dri-deck brand matting in all exterior compartments, cut to fit                                                                                                                                                                 |                 |                | npartments, cut to fit                 |  |
|     | Comply:                                                                                                                                                                                                                         | Yes             | _No            | Exception                              |  |
| 11. | 3M "Diamond Grade" Chevron reflective striping on back of ambulance, exclusive of doors as illustrated below (Fig. 1.4)                                                                                                         |                 |                |                                        |  |
|     | Comply:                                                                                                                                                                                                                         | Yes             | _No            | Exception                              |  |
| 12. | 3M "Diamond                                                                                                                                                                                                                     | Grade" Chevr    | on striping on | lower half interior side of rear doors |  |
|     | Comply:                                                                                                                                                                                                                         | Yes             | _No            | Exception                              |  |
| 13. | Backboard rete                                                                                                                                                                                                                  | ention strap to | o hold the bac | kboards and stair chair                |  |
|     | Comply:                                                                                                                                                                                                                         | Yes             | _ No           | Exception                              |  |

| 14.                                                          | Nederman brand exhaust system receiver/magnet installed as per MTFPD specifications               |                                                            |                  |                                                              |  |
|--------------------------------------------------------------|---------------------------------------------------------------------------------------------------|------------------------------------------------------------|------------------|--------------------------------------------------------------|--|
|                                                              | Comply:                                                                                           | Yes                                                        | No               | Exception                                                    |  |
| 15.                                                          | Tire inflation                                                                                    | Tire inflation valve extenders for inside duel rear wheels |                  |                                                              |  |
|                                                              | Comply:                                                                                           | Yes                                                        | No               | Exception                                                    |  |
| 16.                                                          | Cab running                                                                                       | boards with g                                              | grip strut built | into them                                                    |  |
|                                                              | Comply:                                                                                           | Yes                                                        | No               | Exception                                                    |  |
| 17.                                                          | Compartmen                                                                                        | t lighting to b                                            | be LED type      |                                                              |  |
|                                                              | Comply:                                                                                           | Yes                                                        | No               | Exception                                                    |  |
| 18.                                                          | Stainless stee                                                                                    | el wheel cove                                              | ers              |                                                              |  |
|                                                              | Comply:                                                                                           | Yes                                                        | No               | Exception                                                    |  |
| 19. Fuel and DEF fill drip protection                        |                                                                                                   |                                                            |                  |                                                              |  |
|                                                              | Comply:                                                                                           | Yes                                                        | No               | Exception                                                    |  |
| 20. Two (2) 5 lbs. ABC extinguishers mounted in compartments |                                                                                                   |                                                            |                  |                                                              |  |
|                                                              | Comply:                                                                                           | Yes                                                        | No               | Exception                                                    |  |
| <u>Wa</u>                                                    | arning lights/                                                                                    | <u>siren</u>                                               |                  |                                                              |  |
| 1.                                                           | All LED emerge<br>rear directiona                                                                 |                                                            |                  | ternating— front, side and rear flashers and (Fig. 1.4, 1.5) |  |
|                                                              | Comply:                                                                                           | Yes                                                        | No               | Exception                                                    |  |
| 2.                                                           | . Rocker-style switches for all warning and scene lighting, as illustrated below (Figs. 1.6, 1.7) |                                                            |                  | scene lighting, as illustrated below (Figs.                  |  |
|                                                              | Comply:                                                                                           | Yes                                                        | No               | Exception                                                    |  |
| 3.                                                           | Installed chron                                                                                   | ne flanges ar                                              | ound all exteri  | or warning lights                                            |  |
|                                                              | Comply:                                                                                           | Yes                                                        | No               | Exception                                                    |  |
| 4.                                                           | Carson FA441                                                                                      | dual siren                                                 |                  |                                                              |  |
|                                                              | Comply:                                                                                           | Yes                                                        | No               | Exception                                                    |  |
|                                                              |                                                                                                   |                                                            |                  |                                                              |  |