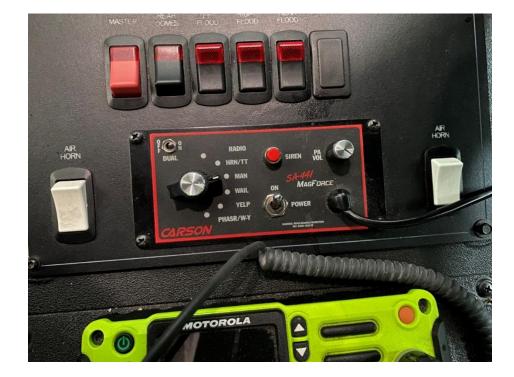

| 14.                                                          | Nederman brand exhaust system receiver/magnet installed as per MTFPD specifications               |                                                            |                  |                                                              |  |
|--------------------------------------------------------------|---------------------------------------------------------------------------------------------------|------------------------------------------------------------|------------------|--------------------------------------------------------------|--|
|                                                              | Comply:                                                                                           | Yes                                                        | No               | Exception                                                    |  |
| 15.                                                          | Tire inflation                                                                                    | Tire inflation valve extenders for inside duel rear wheels |                  |                                                              |  |
|                                                              | Comply:                                                                                           | Yes                                                        | No               | Exception                                                    |  |
| 16.                                                          | Cab running                                                                                       | boards with g                                              | grip strut built | into them                                                    |  |
|                                                              | Comply:                                                                                           | Yes                                                        | No               | Exception                                                    |  |
| 17.                                                          | Compartmen                                                                                        | t lighting to b                                            | be LED type      |                                                              |  |
|                                                              | Comply:                                                                                           | Yes                                                        | No               | Exception                                                    |  |
| 18.                                                          | Stainless stee                                                                                    | el wheel cove                                              | ers              |                                                              |  |
|                                                              | Comply:                                                                                           | Yes                                                        | No               | Exception                                                    |  |
| 19. Fuel and DEF fill drip protection                        |                                                                                                   |                                                            |                  |                                                              |  |
|                                                              | Comply:                                                                                           | Yes                                                        | No               | Exception                                                    |  |
| 20. Two (2) 5 lbs. ABC extinguishers mounted in compartments |                                                                                                   |                                                            |                  |                                                              |  |
|                                                              | Comply:                                                                                           | Yes                                                        | No               | Exception                                                    |  |
| <u>Wa</u>                                                    | arning lights/                                                                                    | <u>siren</u>                                               |                  |                                                              |  |
| 1.                                                           | All LED emerge<br>rear directiona                                                                 |                                                            |                  | ternating— front, side and rear flashers and (Fig. 1.4, 1.5) |  |
|                                                              | Comply:                                                                                           | Yes                                                        | No               | Exception                                                    |  |
| 2.                                                           | . Rocker-style switches for all warning and scene lighting, as illustrated below (Figs. 1.6, 1.7) |                                                            |                  | scene lighting, as illustrated below (Figs.                  |  |
|                                                              | Comply:                                                                                           | Yes                                                        | No               | Exception                                                    |  |
| 3.                                                           | Installed chron                                                                                   | ne flanges ar                                              | ound all exteri  | or warning lights                                            |  |
|                                                              | Comply:                                                                                           | Yes                                                        | No               | Exception                                                    |  |
| 4.                                                           | Carson FA441                                                                                      | dual siren                                                 |                  |                                                              |  |
|                                                              | Comply:                                                                                           | Yes                                                        | No               | Exception                                                    |  |
|                                                              |                                                                                                   |                                                            |                  |                                                              |  |

- 5. Siren speakers mounted in front bumper

  Comply: Yes <u>No</u> Exception

  6. Buell air horns mounted as flush as possible in front bumper

  Comply: Yes <u>No</u> Exception

  7. Opticom pre-emption emitter installed (not infrared)

  Comply: Yes <u>No</u> Exception
  Streeption

  8. Two (2) rocker-style air horn activation switches, one installed to the left of siren control and the other on console so the officer can reach it as illustrated below (Eig.)
- Iwo (2) rocker-style air horn activation switches, one installed to the left of siren control and the other on console so the officer can reach it, as illustrated below (Fig. 1.7). Air horn also activated by steering wheel horn. Air horn is not to be wired into master warning lights.

Comply: Yes\_\_\_\_\_No\_\_\_\_ Exception\_\_\_\_\_