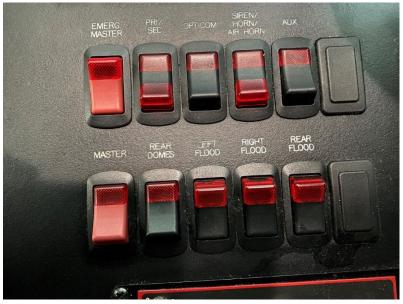

| 14.                                                          | Nederman brand exhaust system receiver/magnet installed as per MTFPD specifications               |                                                            |                  |                                                              |  |
|--------------------------------------------------------------|---------------------------------------------------------------------------------------------------|------------------------------------------------------------|------------------|--------------------------------------------------------------|--|
|                                                              | Comply:                                                                                           | Yes                                                        | No               | Exception                                                    |  |
| 15.                                                          | Tire inflation                                                                                    | Tire inflation valve extenders for inside duel rear wheels |                  |                                                              |  |
|                                                              | Comply:                                                                                           | Yes                                                        | No               | Exception                                                    |  |
| 16.                                                          | Cab running                                                                                       | boards with g                                              | grip strut built | into them                                                    |  |
|                                                              | Comply:                                                                                           | Yes                                                        | No               | Exception                                                    |  |
| 17.                                                          | Compartmen                                                                                        | t lighting to b                                            | be LED type      |                                                              |  |
|                                                              | Comply:                                                                                           | Yes                                                        | No               | Exception                                                    |  |
| 18.                                                          | Stainless stee                                                                                    | el wheel cove                                              | ers              |                                                              |  |
|                                                              | Comply:                                                                                           | Yes                                                        | No               | Exception                                                    |  |
| 19. Fuel and DEF fill drip protection                        |                                                                                                   |                                                            |                  |                                                              |  |
|                                                              | Comply:                                                                                           | Yes                                                        | No               | Exception                                                    |  |
| 20. Two (2) 5 lbs. ABC extinguishers mounted in compartments |                                                                                                   |                                                            |                  |                                                              |  |
|                                                              | Comply:                                                                                           | Yes                                                        | No               | Exception                                                    |  |
| <u>Wa</u>                                                    | arning lights/                                                                                    | <u>siren</u>                                               |                  |                                                              |  |
| 1.                                                           | All LED emerge<br>rear directiona                                                                 |                                                            |                  | ternating— front, side and rear flashers and (Fig. 1.4, 1.5) |  |
|                                                              | Comply:                                                                                           | Yes                                                        | No               | Exception                                                    |  |
| 2.                                                           | . Rocker-style switches for all warning and scene lighting, as illustrated below (Figs. 1.6, 1.7) |                                                            |                  | scene lighting, as illustrated below (Figs.                  |  |
|                                                              | Comply:                                                                                           | Yes                                                        | No               | Exception                                                    |  |
| 3.                                                           | Installed chron                                                                                   | ne flanges ar                                              | ound all exteri  | or warning lights                                            |  |
|                                                              | Comply:                                                                                           | Yes                                                        | No               | Exception                                                    |  |
| 4.                                                           | Carson FA441                                                                                      | dual siren                                                 |                  |                                                              |  |
|                                                              | Comply:                                                                                           | Yes                                                        | No               | Exception                                                    |  |
|                                                              |                                                                                                   |                                                            |                  |                                                              |  |

- 5. Siren speakers mounted in front bumper

  Comply: Yes <u>No</u> Exception

  6. Buell air horns mounted as flush as possible in front bumper

  Comply: Yes <u>No</u> Exception

  7. Opticom pre-emption emitter installed (not infrared)

  Comply: Yes <u>No</u> Exception
  Streeption

  8. Two (2) rocker-style air horn activation switches, one installed to the left of siren control and the other on console so the officer can reach it as illustrated below (Eig.)
- Iwo (2) rocker-style air horn activation switches, one installed to the left of siren control and the other on console so the officer can reach it, as illustrated below (Fig. 1.7). Air horn also activated by steering wheel horn. Air horn is not to be wired into master warning lights.

Comply: Yes\_\_\_\_\_No\_\_\_\_ Exception\_\_\_\_\_