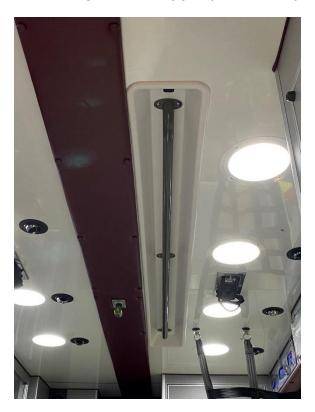

21. Three (3) O2 ports, one installed on the ceiling over the patient stretcher area, installed on the action wall and one installed over the rotary timer above bench seat

|          | Comply:                                                                                                                   | Yes | _No | Exception                              |
|----------|---------------------------------------------------------------------------------------------------------------------------|-----|-----|----------------------------------------|
| 22.      | Gentec type flow meters installed on all O2 ports                                                                         |     |     |                                        |
|          | Comply:                                                                                                                   | Yes | _No | Exception                              |
| 23.      | Squad bench to be full length with padding                                                                                |     |     | ng                                     |
|          | Comply:                                                                                                                   | Yes | _No | Exception                              |
| 24.      | . Grab handle with garbage and 5 quart sharps mounted forward of bench seat (n cargo net) as illustrated below (Fig. 1.2) |     |     | arps mounted forward of bench seat (no |
|          | Comply:                                                                                                                   | Yes | _No | Exception                              |
| 25.      | . Two (2) two-tier style cup holders recessed into the cab console, or equivalent                                         |     |     | ed into the cab console, or equivalent |
|          | Comply:                                                                                                                   | Yes | No  | Exception                              |
| 26.      | . House electrical and pumps above the O2 compartment as per MTFPD specifications                                         |     |     |                                        |
|          | Comply:                                                                                                                   | Yes | _No | Exception                              |
| 27.      | . Recessed grab handle(s) in ceiling of patient compartment as illustrated below (Fig. 1.3)                               |     |     |                                        |
|          | Comply:                                                                                                                   | Yes | _No | Exception                              |
| 28.      | . Two (2) installed recessed IV holders - locations as per MTFPD specifications                                           |     |     |                                        |
|          | Comply:                                                                                                                   | Yes | _No | Exception                              |
|          |                                                                                                                           |     |     |                                        |
| Exterior |                                                                                                                           |     |     |                                        |