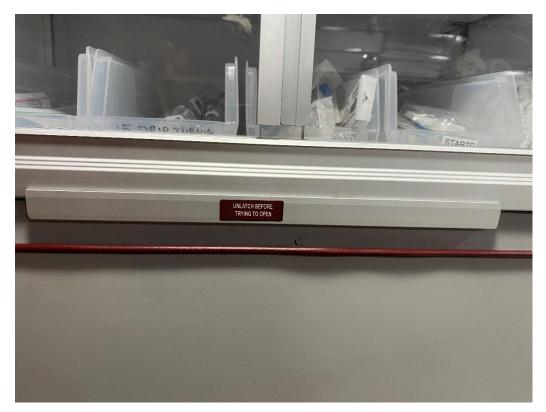

11. Interior cabinets with clear sliding doors, hinged restocking feature, and exterior locking locking mechanism as illustrated below (Fig. 1.1)

|                                             | Comply:                                                                                                                                                                                                                                                                     | Yes | _No         | Exception                            |      |
|---------------------------------------------|-----------------------------------------------------------------------------------------------------------------------------------------------------------------------------------------------------------------------------------------------------------------------------|-----|-------------|--------------------------------------|------|
| 12.                                         | CPR seat moved aft as per MTFPD specifications.                                                                                                                                                                                                                             |     |             |                                      |      |
|                                             | Comply:                                                                                                                                                                                                                                                                     | Yes | _No         | Exception                            |      |
| 13.                                         | <ol> <li>Attendant's seat – high back Captain's chair (non-reclining) mounted as far<br/>forward as possible to maximize space between cot and chair</li> </ol>                                                                                                             |     |             | ,                                    |      |
|                                             | Comply:                                                                                                                                                                                                                                                                     | Yes | _No         | Exception                            |      |
| 14.                                         | 14. Electric oxygen system with manual bypass feature and digital O2 readout ambulance compartment                                                                                                                                                                          |     |             | ss feature and digital O2 readout in |      |
|                                             | Comply:                                                                                                                                                                                                                                                                     | Yes | _No         | Exception                            |      |
| 15.                                         | 5. Three (3) Streamlight, Fire Vulcan model 180 brand hand lights and supplied<br>portable radio charges wired and installed – one installed in ALS cabinet, one<br>installed in street-side gear compartment and one installed on street-side, forward<br>exterior cabinet |     |             |                                      | vard |
|                                             | Comply:                                                                                                                                                                                                                                                                     | Yes | _No         | Exception                            |      |
| 16.                                         | 16. Four (4) 110v outlets with minimum 2 amp USB-C plugs. One in ALS cabinet, front and one rear of the patient care area on action wall                                                                                                                                    |     |             |                                      | wo   |
|                                             | Comply:                                                                                                                                                                                                                                                                     | Yes | _No         | Exception                            |      |
| 17.                                         | Rearview mirror that can monitor patient compartment and switches to back up camera when transmission is in reverse                                                                                                                                                         |     |             | р                                    |      |
|                                             | Comply:                                                                                                                                                                                                                                                                     | Yes | _No         | Exception                            |      |
| 18.                                         | Grab handles inside rear doors                                                                                                                                                                                                                                              |     |             |                                      |      |
|                                             | Comply:                                                                                                                                                                                                                                                                     | Yes | _No         | Exception                            |      |
| 19.                                         | 9. Two (2) Glove box holders to be mounted on back wall of cab                                                                                                                                                                                                              |     |             |                                      |      |
|                                             | Comply:                                                                                                                                                                                                                                                                     | Yes | _No         | Exception                            |      |
| 20. Report writing drawer an specifications |                                                                                                                                                                                                                                                                             |     | wo equipmen | t drawers under action area per MTFF | ۶D   |
|                                             | Comply:                                                                                                                                                                                                                                                                     | Yes | _No         | Exception                            |      |
| 21.                                         | Three (3) O2 ports, one installed on the ceiling over the patient stretcher area,                                                                                                                                                                                           |     |             |                                      |      |