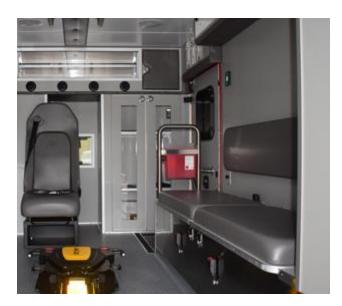

### **Interior**

| 1.  | Minimum 74" headroom in patient compartment                                                                                                                                                                                                                                                                    |                                                                |                 |                                         |  |  |
|-----|----------------------------------------------------------------------------------------------------------------------------------------------------------------------------------------------------------------------------------------------------------------------------------------------------------------|----------------------------------------------------------------|-----------------|-----------------------------------------|--|--|
|     | Comply:                                                                                                                                                                                                                                                                                                        | Yes                                                            | No              | Exception                               |  |  |
| 2.  | Roll up door on interior patient compartment                                                                                                                                                                                                                                                                   |                                                                |                 |                                         |  |  |
|     | Comply:                                                                                                                                                                                                                                                                                                        | Yes                                                            | No              | Exception                               |  |  |
| 3.  | Outside and in                                                                                                                                                                                                                                                                                                 | Outside and inside access from right rear exterior compartment |                 |                                         |  |  |
|     | Comply:                                                                                                                                                                                                                                                                                                        | Yes                                                            | No              | Exception                               |  |  |
| 4.  | Corian or equ                                                                                                                                                                                                                                                                                                  | ivalent (must                                                  | specify) count  | ertop in patient compartment area       |  |  |
|     | Comply:                                                                                                                                                                                                                                                                                                        | Yes                                                            | _No             | Exception                               |  |  |
| 5.  | All interior ligh                                                                                                                                                                                                                                                                                              | nting to be LE                                                 | D including in  | terior cabinets                         |  |  |
|     | Comply:                                                                                                                                                                                                                                                                                                        | Yes                                                            | _No             | Exception                               |  |  |
| 6.  | Rotary 15 mir                                                                                                                                                                                                                                                                                                  | nute timer for                                                 | interior LED li | ghting                                  |  |  |
|     | Comply:                                                                                                                                                                                                                                                                                                        | Yes                                                            | _No             | Exception                               |  |  |
| 7.  | . Rubber flooring to extend 6" up sidewalls.                                                                                                                                                                                                                                                                   |                                                                |                 | 5.                                      |  |  |
|     | Comply:                                                                                                                                                                                                                                                                                                        | Yes                                                            | _No             | Exception                               |  |  |
| 8.  | Locking med/drug box cabinet to be purchased and installed (with pre wired to constant power Comp X Wi-Fi Network Cabinet eLock that is protected on inside of cabinet door with plexiglass) above interior EMS cabinet with a minimum opening of 27" wide by 20" high. Comp X eLock to be supplied by vendor. |                                                                |                 |                                         |  |  |
|     | Comply:                                                                                                                                                                                                                                                                                                        | Yes                                                            | No              | Exception                               |  |  |
| 9.  | . Minimum of three glove box holders above side compartment door and two globox holders on lower wall accessible from rear doors                                                                                                                                                                               |                                                                |                 | •                                       |  |  |
|     | Comply:                                                                                                                                                                                                                                                                                                        | Yes                                                            | _No             | Exception                               |  |  |
| 10. | Rubber cab flo                                                                                                                                                                                                                                                                                                 | oor matting                                                    |                 |                                         |  |  |
|     | Comply:                                                                                                                                                                                                                                                                                                        | Yes                                                            | _No             | Exception                               |  |  |
| 11  | Interior cabin                                                                                                                                                                                                                                                                                                 | ets with clear                                                 | sliding doors   | hinged restocking feature, and exterior |  |  |